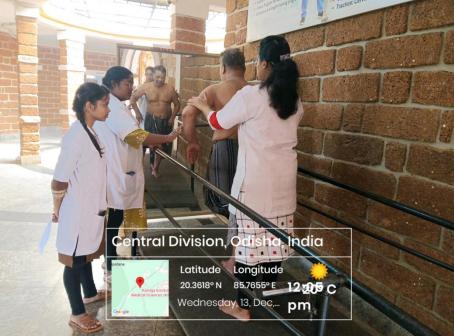

#### <u>4.2.1 – Teaching Hospital, equipment, clinical teaching-learning and</u> <u>laboratory facilities</u>

Director Institute of Health Science Bhubaneswar

(AUnitofMargdarsi)

Office:N-2/41,I.R.CVillage,Nayapalli,Bhubaneswar–751015,Ph.:0674-2553640,2550054 Campus:Chandaka,Bhubaneswar,Khordha,Odisha,pin:754005,E-mail:ihsbbsr@margdarsi.org,web:www.ihsindia.org